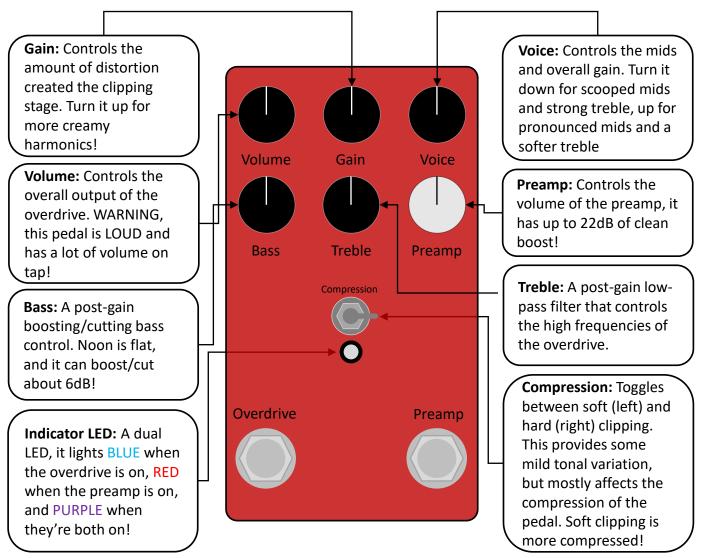

## Weather Man mkll – Revision A

The Weather Man mkII combines a versatile, organic, low-to-medium-gain overdrive with an independent preamp/boost. The black knobs and toggle switch control the overdrive circuit, while the silver knob controls the preamp volume. The control interface is explained in greater detail below. Like all our pedals, the Weather Man mkII is meticulously hand-wired, true bypass, and must be powered by a standard, 2.1mm barrel, 9VDC, center-negative power supply. It does not have room inside to accommodate a battery!